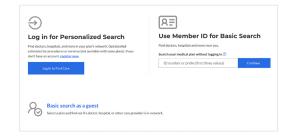

#### Step 1

Go to **anthem.com/ca/find-care** and select the **Find Care** button located at the top of the page.

- For guests Choose Basic search as a guest.
- For members You can either select Log in for Personalized Search on the left or you can search without logging in by selecting Use Member ID for Basic Search on the right.